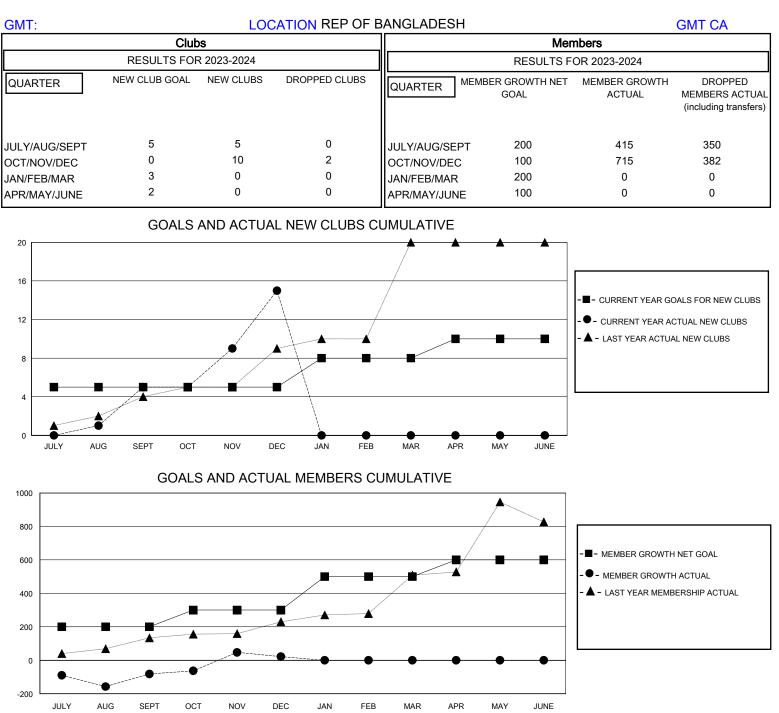

## MONTHLY MEMBERSHIP PROGRESS REPORT

## District 315A1

Results as of: 12/31/2023



| DROPPED CLUBS: 2 |     | 48 CLUBS OF 173 ADDED 1 OR MORE<br>NEW MEMBERS | GENDER DISTRIBUTION        |                |     |
|------------------|-----|------------------------------------------------|----------------------------|----------------|-----|
|                  |     |                                                | MALE                       | 3,447 (77.44%) |     |
|                  |     |                                                | FEMALE                     | 1,003 (22.53%) |     |
| DROPPED MEMBERS  |     |                                                |                            |                |     |
| DECEASED         | 0   | CLICK HERE FOR CUMULATIVE<br>MEMBERSHIP DATA   | TOTAL FAMILY UNIT MEMBERS  |                | 591 |
| CLUB CANCELLED   | 37  |